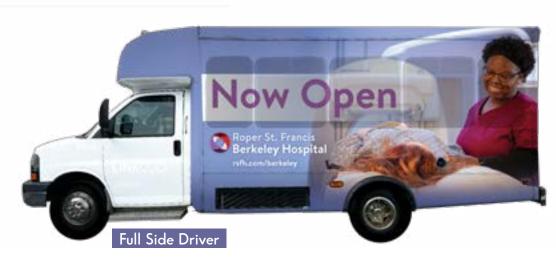

# WELCOME TO TRICOUNTY LINK TRANSIT ADVERTISING! 22' 16 PASSENGER TRICOUNTY LINK

Full Wrap Option Available
Includes Full Side Driver,
Full Side Passenger and Full Back

## WELCOME TO TRICOUNTY LINK TRANSIT ADVERTISING!

22' 14 PASSENGER TRICOUNTY LINK

Full Wrap Option Available Includes Full Side Driver, Full Side Passenger and Full Back

Full Back