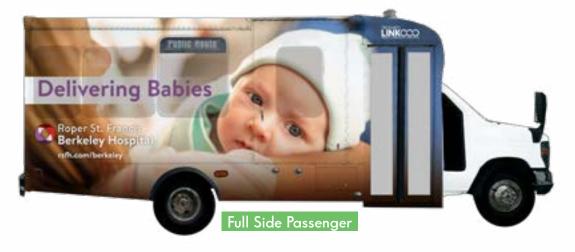

# WELCOME TO TRICOUNTY LINK TRANSIT ADVERTISING! 22' 16 PASSENGER TRICOUNTY LINK

Full Wrap Option Available
Includes Full Side Driver,
Full Side Passenger and Full Back

## WELCOME TO TRICOUNTY LINK TRANSIT ADVERTISING!

22' 14 PASSENGER TRICOUNTY LINK

Full Wrap Option Available Includes Full Side Driver, Full Side Passenger and Full Back

Full Back