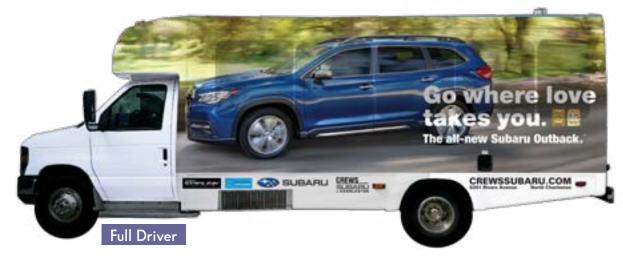

# WELCOME TO TRICOUNTY LINK TRANSIT ADVERTISING! 22' 16 PASSENGER TRICOUNTY LINK

Full Wrap Option Available
Includes Full Side Driver,
Full Side Passenger and Full Back