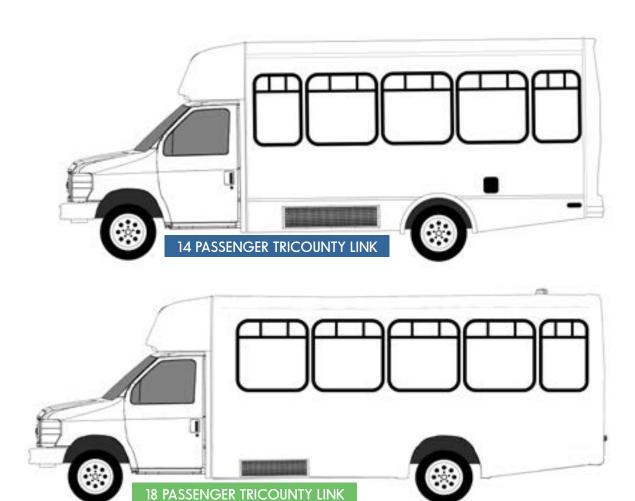

## WELCOME TO TRICOUNTY LINK TRANSIT ADVERTISING!

22' 14 PASSENGER TRICOUNTY LINK

Full Wrap Option Available Includes Full Side Driver, Full Side Passenger and Full Back

Full Back

# WELCOME TO TRICOUNTY LINK TRANSIT ADVERTISING! 22' 16 PASSENGER TRICOUNTY LINK

Full Wrap Option Available
Includes Full Side Driver,
Full Side Passenger and Full Back