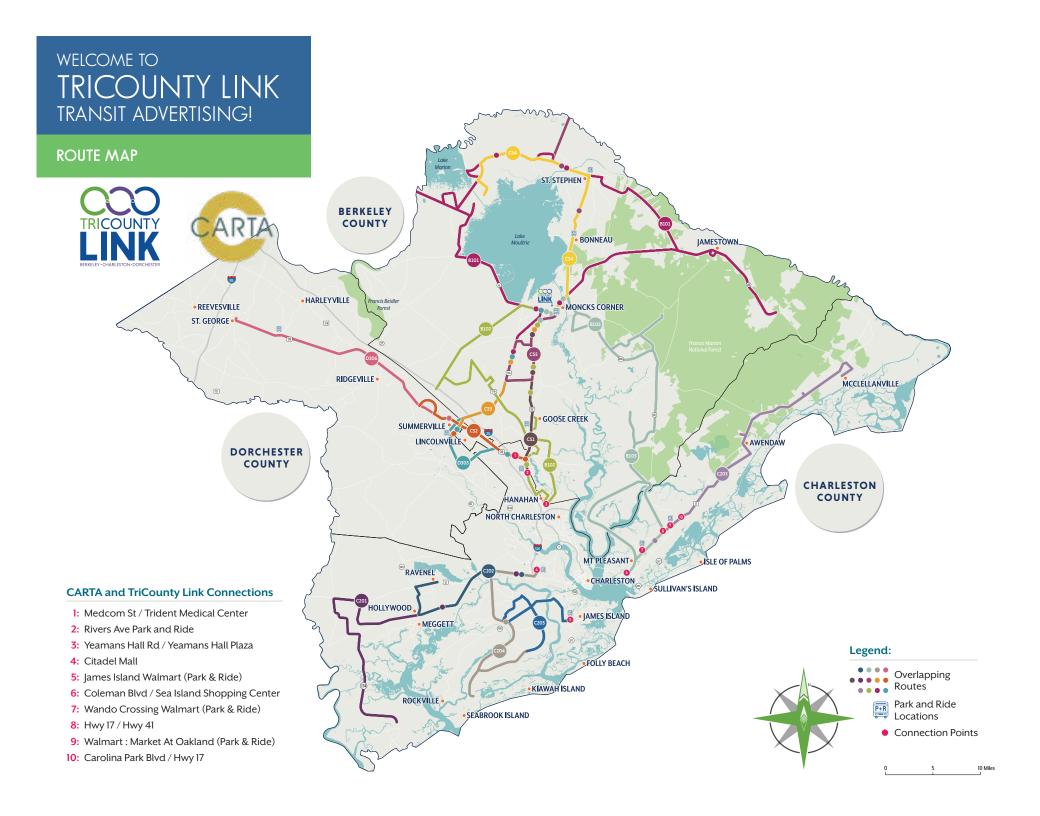

### WELCOME TO TRICOUNTY LINK TRANSIT ADVERTISING!

Our buses traverse the roadways of the tremendous growth areas of Berkely and Dorchester counties.

TriCounty Link compliments CARTA with its connecting rural routes in Summerville, Moncks Corner and Goose Creek to name a few of the towns we cover.

Dorchester and Berkeley counties both rank in the top ten fastest growing counties in South Carolina, with a combined 2019 population of 373,000.

If your potential clients drive, we can absolutely deliver your message to them with an impactful and cost effective campaign.