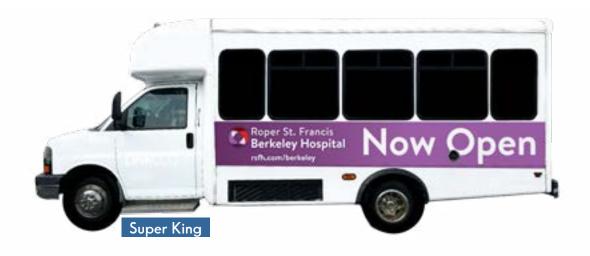

# WELCOME TO TRICOUNTY LINK TRANSIT ADVERTISING!

2021 ADVERTISING RATES BY MONTH

| Size           | Quantity    | 12 Month Rate       | 6 Month Rate                | Production Per Unit |
|----------------|-------------|---------------------|-----------------------------|---------------------|
| 22' Full Wrap  | 3<br>1      | 3000<br>1200        | 3300<br>1300                | \$4500              |
| 22' Full Side  | 5<br>3<br>1 | 3000<br>1700<br>650 | 3400<br>2100<br><i>7</i> 00 | \$ 1500             |
| 22' Full Back  | 5<br>3      | 2400<br>1500        | 2500<br>1600                | \$750               |
| 22' Super King | 5<br>3      | 2000<br>1300        | 2200<br>1400                | \$700               |