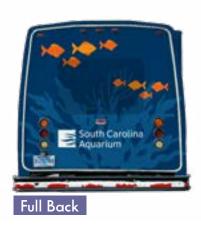

# WELCOME TO TRICOUNTY LINK TRANSIT ADVERTISING! 22' 16 PASSENGER TRICOUNTY LINK

Full Wrap Option Available
Includes Full Side Driver,
Full Side Passenger and Full Back

## WELCOME TO TRICOUNTY LINK TRANSIT ADVERTISING!

22' 14 PASSENGER TRICOUNTY LINK

Full Wrap Option Available Includes Full Side Driver, Full Side Passenger and Full Back

Full Back